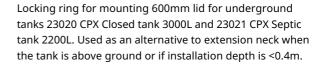

The locking ring is mounted at installation and fixated to the tank using 6 screws that is included in the package. The ring is marked with "This side up" for correct placement and has predrilled holes for easy installation. Illustration shows placement of locking ring displayed in white with tank cut open for visibillity.