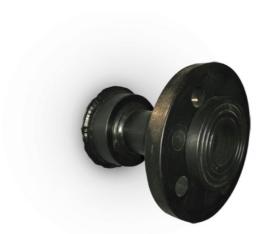

## Flanged connections

Including assembling. Flanges are fitted according to your specification. The diameter in the table below is the flange pipes external diameter. For flanges assembled on the tanks side wall, we only recommend flanges up to DN150 (160 mm external diameter). All according to DVS 2205-2.

| Variants |                                       |
|----------|---------------------------------------|
| S60019   | Connetion flanged DN20 PN16, mounted  |
| S693191  | Connetion flanged DN25 PN16, mounted  |
| S693201  | Connetion flanged DN32 PN16, mounted  |
| S693211  | Connetion flanged DN40 PN16, mounted  |
| S693221  | Connetion flanged DN50 PN16, mounted  |
| S693231  | Connetion flanged DN65 PN16, mounted  |
| S693241  | Connetion flanged DN80 PN16, mounted  |
| S693251  | Connetion flanged DN100 PN16, mounted |
| S60027   | Connetion flanged DN125 PN16, mounted |
| S60028   | Connetion flanged DN150 PN16, mounted |
| S60029   | Connetion flanged DN200 PN10, mounted |