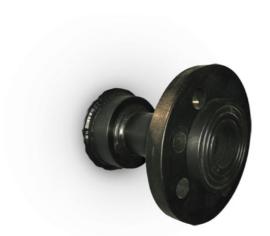

## Flanged connections

Including assembling. Flanges are fitted according to your specification. The diameter in the table below is the flange pipes external diameter. For flanges assembled on the tanks side wall, we only recommend flanges up to DN150 (160 mm external diameter). All according to DVS 2205-2.

| Variants |                                       |
|----------|---------------------------------------|
| S60019   | Connetion flanged DN20 PN16, mounted  |
| S693191  | Connetion flanged DN25 PN16, mounted  |
| S693201  | Connetion flanged DN32 PN16, mounted  |
| S693211  | Connetion flanged DN40 PN16, mounted  |
| S693221  | Connetion flanged DN50 PN16, mounted  |
| S693231  | Connetion flanged DN65 PN16, mounted  |
| S693241  | Connetion flanged DN80 PN16, mounted  |
| S693251  | Connetion flanged DN100 PN16, mounted |
| S60027   | Connetion flanged DN125 PN16, mounted |
| S60028   | Connetion flanged DN150 PN16, mounted |
| S60029   | Connetion flanged DN200 PN10, mounted |