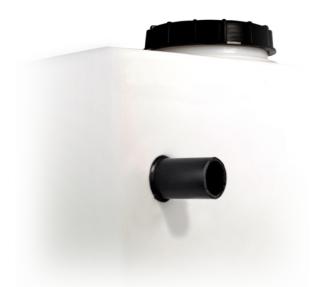

## Flow captures with smooth end

Including assebling. The spigots are possibel to fit on all containers according to your specification. The diameter in the table below is the spigot external diameter. For spigots assembled on the tanks side wall, we only recommends pipe up to 160 mm external diamter. All according to DVS 2205-2.

| Variants |                                    |
|----------|------------------------------------|
| S62334   | Spigot D20 L150 PE Black, mounted  |
| S62337   | Spigot D25 L150 PE Black, mounted  |
| S60360   | Spigot D32 L150 PE Black, mounted  |
| S60030   | Spigot D38 L55 PE Black, mounted   |
| S60361   | Spigot D40 L150 Black PE, mounted  |
| S60362   | Spigot D50 L150 Black PE, mounted  |
| S60363   | Spigot D63 L150 PE Black, mounted  |
| S60364   | Spigot D75 L150 PE Black, mounted  |
| S60365   | Spigot D90 L150 PE Black, mounted  |
| S60366   | Spigot D110 L150 PE Black, mounted |
| S60367   | Spigot D125 L150 PE Black, mounted |
| S60370   | Spigot D140 L150 PE Black, mounted |
| S60368   | Spigot D160 L150 PE Black, mounted |
| S60369   | Spigot D200 L150 PE Black, mounted |