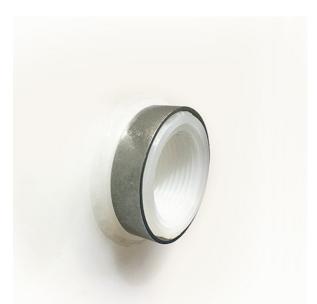

## Connection internal thread. For containers up to 300L.

Inner thread connections are welded to the container with free placement according to your request. This type of connection is very reliable and provides great flexibility to connect different type of accessories while at the same time being able to close with plug later. We recommend this variant of internal thread for all containers up to 300 litres.

| Variants |                                                  |
|----------|--------------------------------------------------|
| S60004   | Connection inner thread G1 1/2", mounted         |
| S60006   | Connection inner thread G1 1/4", mounted         |
| S60063   | Connection inner thread G3/4", mounted           |
| S60005   | Connection inner thread G2", mounted             |
| S60064   | Connection inner thread G1", mounted             |
| S60062   | Connection flange G1/2" DN15 PE Natural, mounted |