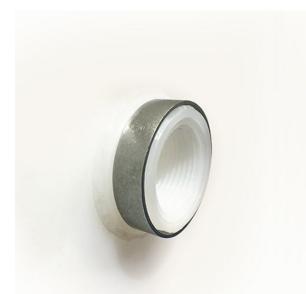

## Connection internal thread. For containers up to 300L.

Inner thread connections are welded to the container with free placement according to your request. This type of connection is very reliable and provides great flexibility to connect different type of accessories while at the same time being able to close with plug later. We recommend this variant of internal thread for all containers up to 300 litres.

| Variants |                                                  |
|----------|--------------------------------------------------|
| S60004   | Connection inner thread G1 1/2", mounted         |
| S60006   | Connection inner thread G1 1/4", mounted         |
| S60063   | Connection inner thread G3/4", mounted           |
| S60005   | Connection inner thread G2", mounted             |
| S60064   | Connection inner thread G1", mounted             |
| S60062   | Connection flange G1/2" DN15 PE Natural, mounted |