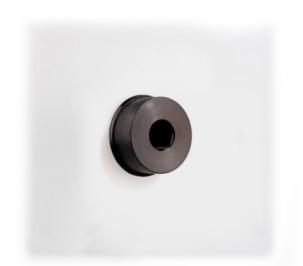

## Connection internal thread. For containers and tanks over 300L.

Threaded connections comes in different dimensions and sizes depending on which tank they should be assembled on. We recommend the black PE connections on tanks larger than 300 litres. The product on the picture is an example of a black PE connection.