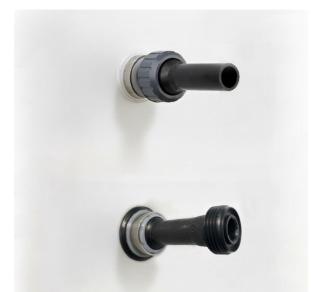

## **Union connections**

Including assembling. The connections are assembled on tanks according to your specification. We will help to choose the right connection.

| Variants |                                                                |
|----------|----------------------------------------------------------------|
| S60071   | Union connection DN15 D20 PE Black con. D43, mounted           |
| S60392   | Union connection half DN15 D20 PE Black con. D43, mounted      |
| S60072   | Union connection DN20 D25 PE Black con. D50, mounted           |
| S60393   | Union connection half DN20 D25 PE Black con. D85, mounted      |
| S60073   | Union connection DN25 D32 PE Black con. D60, mounted           |
| S60074   | Union connection DN25 D32 PE Black con. D85, mounted           |
| S60394   | Union connection half DN25 out.D32 PE Black con. D85, mounted  |
| S60077   | Union connection DN32 D40 PE Black con. D85, mounted           |
| S60395   | Union connection half DN32 D40 PE Black con. D85, mounted      |
| S60078   | Union connection DN40 D50 PE Black con. D85, mounted           |
| S60396   | Union connection half DN40 D50 PE Black con. D85, mounted      |
| S60079   | Union connection DN50 D63 PE Black con. D85, mounted           |
| S60397   | Union connection half DN50 D63 PE Black con. D100, mounted     |
| S60080   | Union connection DN65 D75 PE Black con. D100, mounted          |
| S60398   | Union connection halv DN65 D75 PE Black con. D100, mounted     |
| S60376   | Union connection DN80 D90 PE Black con. D130, mounted          |
| S60399   | Union connection half DN80 out D90 PE Black con. D130, mounted |