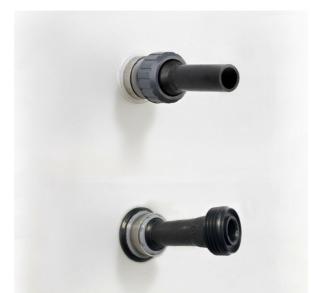

## **Union connections**

Including assembling. The connections are assembled on tanks according to your specification. We will help to choose the right connection.

| Variants |                                                                |
|----------|----------------------------------------------------------------|
| S60071   | Union connection DN15 D20 PE Black con. D43, mounted           |
| S60392   | Union connection half DN15 D20 PE Black con. D43, mounted      |
| S60072   | Union connection DN20 D25 PE Black con. D50, mounted           |
| S60393   | Union connection half DN20 D25 PE Black con. D85, mounted      |
| S60073   | Union connection DN25 D32 PE Black con. D60, mounted           |
| S60074   | Union connection DN25 D32 PE Black con. D85, mounted           |
| S60394   | Union connection half DN25 out.D32 PE Black con. D85, mounted  |
| S60077   | Union connection DN32 D40 PE Black con. D85, mounted           |
| S60395   | Union connection half DN32 D40 PE Black con. D85, mounted      |
| S60078   | Union connection DN40 D50 PE Black con. D85, mounted           |
| S60396   | Union connection half DN40 D50 PE Black con. D85, mounted      |
| S60079   | Union connection DN50 D63 PE Black con. D85, mounted           |
| S60397   | Union connection half DN50 D63 PE Black con. D100, mounted     |
| S60080   | Union connection DN65 D75 PE Black con. D100, mounted          |
| S60398   | Union connection halv DN65 D75 PE Black con. D100, mounted     |
| S60376   | Union connection DN80 D90 PE Black con. D130, mounted          |
| S60399   | Union connection half DN80 out D90 PE Black con. D130, mounted |