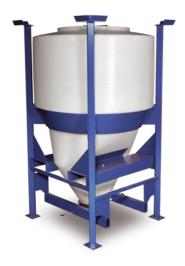

## CPX Silo 1200L conical bottom

CPX Silos have a special design that enables mass flow, which facilitates container emptying. A slide valve is available as an accessory in both stainless steel and hot dip galvanised versions. However, the outlet can be modified as necessary and supplied both threaded and with a flange. The stand can be fitted with wheels and customised. Ideally, the stand is moved by means of a forklift. Also available in 800 L and 1500 L versions

Art.nr: 40613

Requires double door

Approximate size

| Specifications    |             |
|-------------------|-------------|
| Material          | PE          |
| Shape             | Cylindrical |
| Bottom shape      | Conical     |
| Design            | Open        |
| Lid type          |             |
| Color             | Natural     |
| Volume (L)        | 1200        |
| Length (mm)       | 1100        |
| Width (mm)        | 1200        |
| Height (mm)       | 2095        |
| Surface area (m2) | 1.4         |
| Recycling         | L2<br>HDPE  |