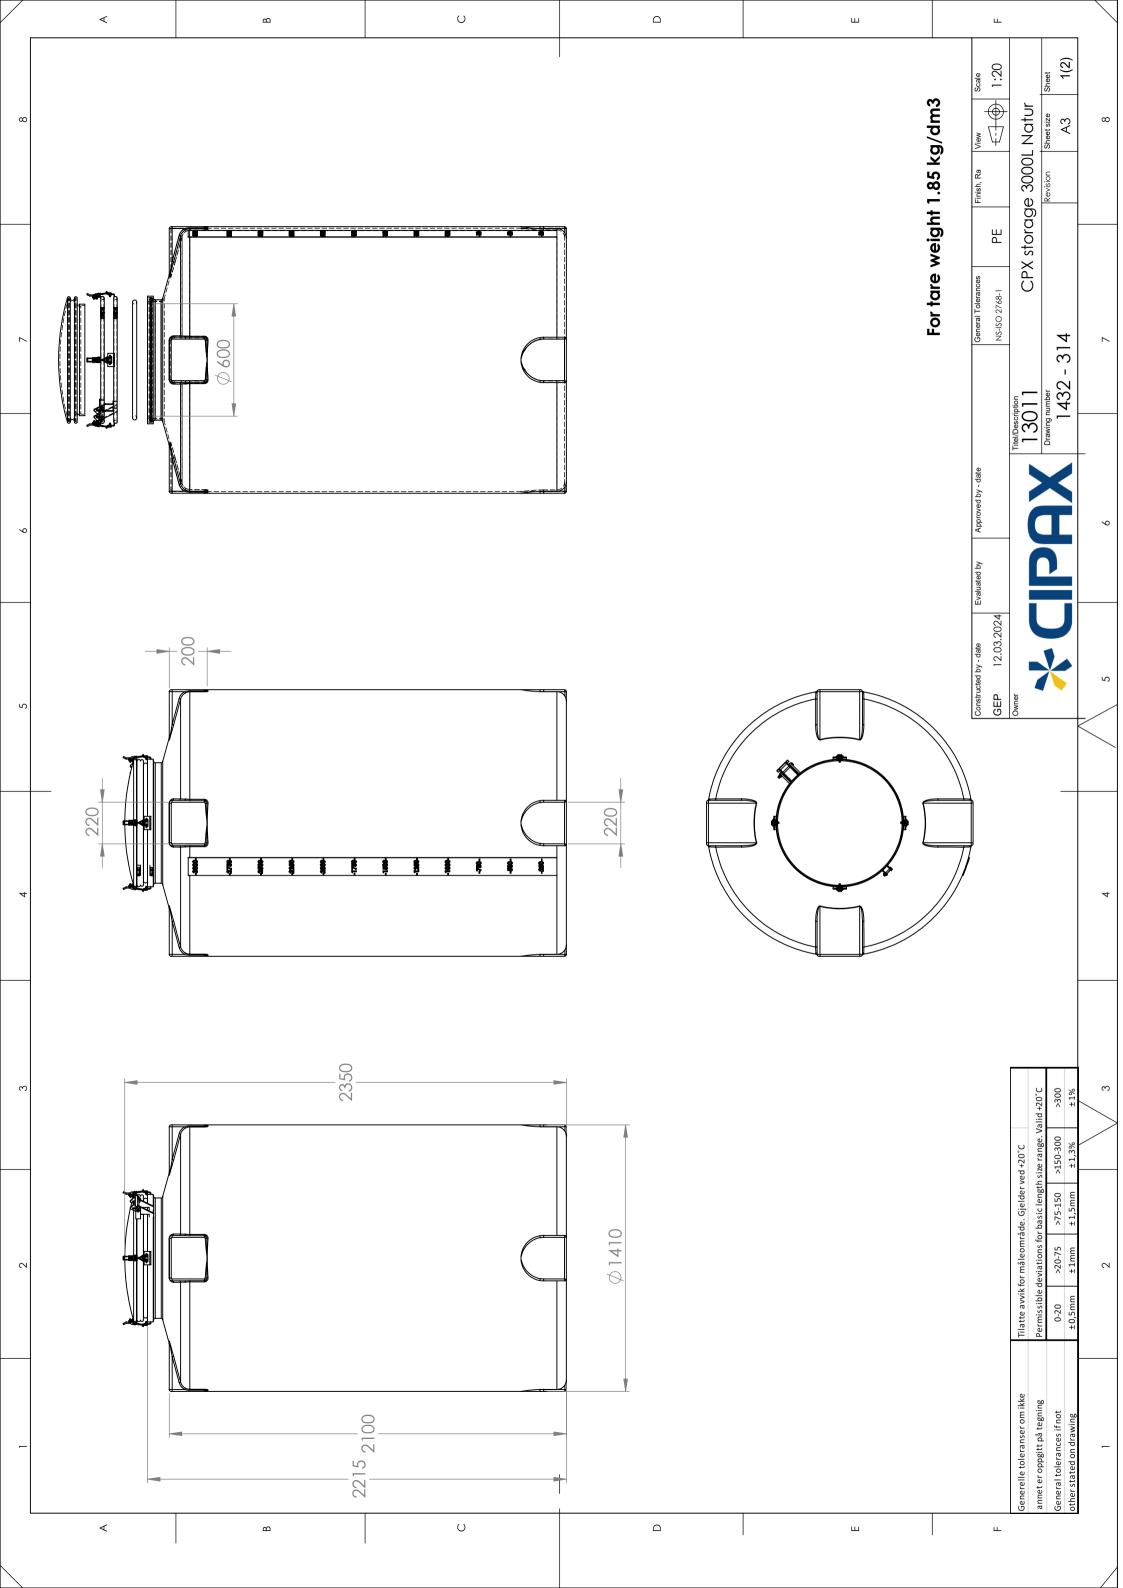

## CPX Storage tank 3000L natural

The tank has a 600 mm O-ring sealed inspection hatch attached to the tank with a painted tubular stand. There are a total of four flat mounting surfaces on the top of the tank and its lower side. The tank is completed as necessary with a safety bund and suitable connections.For tare weight 1.85 kg/dm3 .

13011 Art.nr:

door

Requires double

Approximate size

| Specifications         |               |
|------------------------|---------------|
| Material               | PE            |
| Shape                  | Cylindrical   |
| Bottom shape           | Straight      |
| Design                 | Closed        |
| Lid type               |               |
| Color                  | Natural       |
| Volume (L)             | 3000          |
| Height (mm)            | 2235          |
| Diameter (mm)          | 1410          |
| Surface area (m2)      | 2             |
| Weight (kg)            | 105           |
| Tare weight (max kg/l) | 1.85          |
| Tollstatistical code   | 3925100000    |
| GTIN                   | 7090046760306 |
| Recycling              | HDPE          |