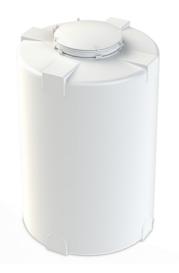

## CPX Storage tank 3000L natural

The tank has a 600 mm O-ring sealed inspection hatch attached to the tank with a painted tubular stand. There are a total of four flat mounting surfaces on the top of the tank and its lower side. The tank is completed as necessary with a safety bund and suitable connections.For tare weight 1.85 kg/dm3 .