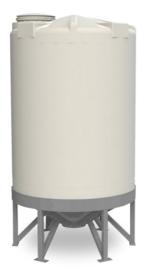

## CPX Storagetank 5000L conical bottom SF 316L stand

Height including stand: 2910 mm. For liquids up to density 1,85

18026 Art.nr:

Approximate size

| Specifications         |             |  |
|------------------------|-------------|--|
| Material               | PE          |  |
| Shape                  | Cylindrical |  |
| Bottom shape           | Conical     |  |
| Design                 | Closed      |  |
| Lid type               |             |  |
| Color                  | Natural     |  |
| Volume (L)             | 5000        |  |
| Height (mm)            | 2910        |  |
| Diameter (mm)          | 1800        |  |
| Surface area (m2)      | 3.6         |  |
| Weight (kg)            | 390         |  |
| Tare weight (max kg/l) | 1.85        |  |
| Tollstatistical code   | 3925100000  |  |
| Recycling              | ADPE        |  |