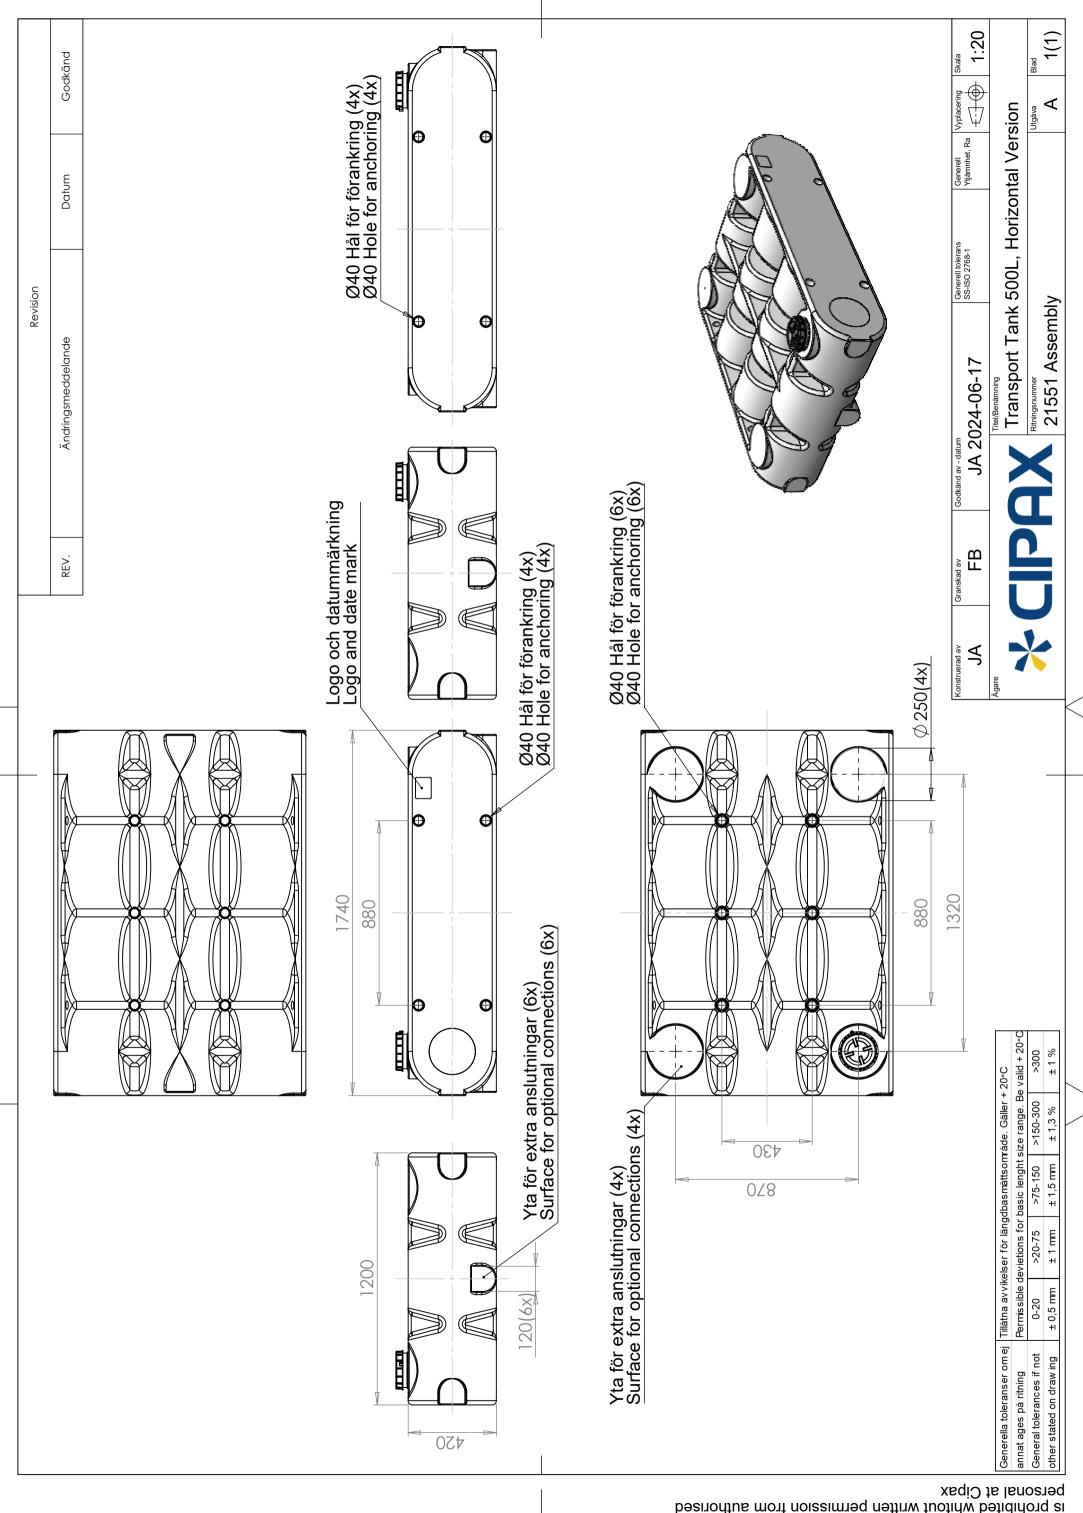

21551 Art.nr:

Requires single door

Approximate size

| Specifications         |                                |
|------------------------|--------------------------------|
| Material               | PE                             |
| Design                 | Closed                         |
| Lid type               | 150 mm O-ring sealed screw lid |
| Color                  | Natural                        |
| Volume (L)             | 500                            |
| Length (mm)            | 1740                           |
| Width (mm)             | 1200                           |
| Height (mm)            | 420                            |
| Weight (kg)            | 70                             |
| Tare weight (max kg/l) | 1.2                            |
| Recycling              | HDPE                           |