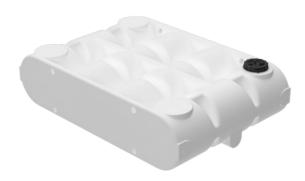

## **CPX Transport tank 500 L**

Our innovative 500 litre transport tank is designed for shock-absorbing and stabilising liquids efficiently in all directions, making it ideal for a variety of applications. With the ability to be positioned both vertically and horizontally, it's flexible enough to fit most vehicles such as trucks, pick-ups, trailers, or boats. Its stability makes it perfect for connections, pumps, and powerful flows.

21551 Art.nr:

Requires single door

Approximate size

| Specifications         |                                |
|------------------------|--------------------------------|
| Material               | PE                             |
| Design                 | Closed                         |
| Lid type               | 150 mm O-ring sealed screw lid |
| Color                  | Natural                        |
| Volume (L)             | 500                            |
| Length (mm)            | 1740                           |
| Width (mm)             | 1200                           |
| Height (mm)            | 420                            |
| Weight (kg)            | 70                             |
| Tare weight (max kg/l) | 1.2                            |
| Recycling              | HDPE                           |